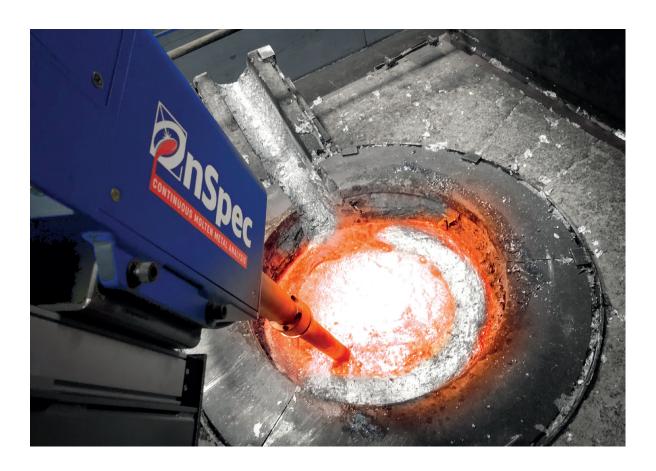

# **Mould-breaking Technology**

Metal quality is a critical and essential part of the finished product and the control of this as an integral part of the production process. OnSpec™ is a Laser Induced Breakdown Spectroscopy allowing real-time process control to ensure faster response times within the aluminium making process.

...REDUCING
ENERGY,
DELIVERING VALUE,
AND REDUCING
OUR CARBON
FOOTPRINT

**Maximising Productivity...** 

OnSpec<sup>™</sup> is a LIBS (Laser Induced Breakdown Spectroscopy) technology which allows the user real-time process control enabling a number of benefits including the potential for tighter chemical tolerances, the ability to determine when alloying additions have dissolved and the ability to essentially alloy in real time without the need to take samples and wait for information back from the lab.

Utilising Onspec's latest technology by taking 400 LIB samples in 2.5 minutes, the data obtained is accurate and recorded using ALTEK's developed industrial data collection software.

### **Furnace Application**