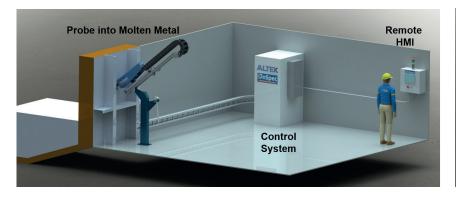

### **Furnace Application**

#### Launder application

Future enhancements will include: automated accurate alloying supported by furnace bath circulation using ALTEK's Electromagnetic Stirrer Technology; Trace elements analysis; alloy change monitoring.