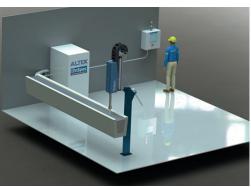

#### Launder application

Future enhancements will include: automated accurate alloying supported by furnace bath circulation using ALTEK's Electromagnetic Stirrer Technology; Trace elements analysis; alloy change monitoring.