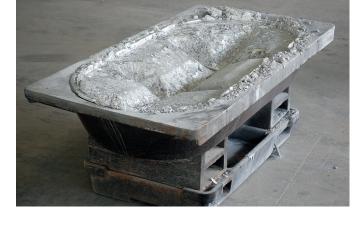

Products include single or multi-chamber skim pan sets, ingot moulds, press heads, sow moulds along with salt cake and dross containers. ALTEK's proprietary RHINO-CAST® steel alloy has been specifically developed to withstand the severe casthouse environment and is designed to endure both mechanical and thermal shock. Compared with fabricated or cast-iron pans, ALTEK's material is more durable, less likely to crack/break and retain their shape for many years resulting in lower procurement costs over time.

#### Investment

Procuring the correct pan for your operation will assist you in optimising dross and slag management. Knowing how to design a casting to both encourage metal drain and rapidly cool dross and salt cake takes experience and technical knowledge. ALTEK have perfected the design and alloy composition to achieve just this, giving an advantage over competing product designs. These advantages are translated into increased profitability as more metal units are saved and recovered during the process, and a longer life to reduce pan procurement.