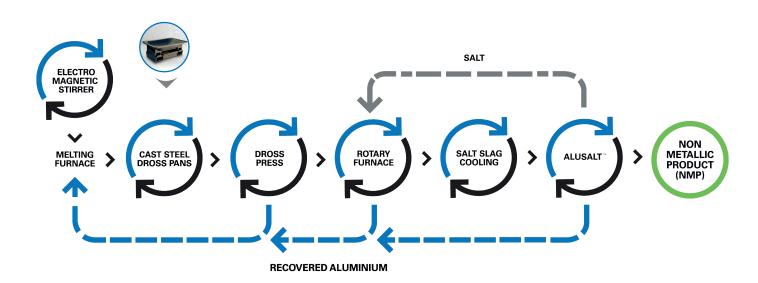

## **ALTEK's End-To-End Dross Management Solution**

RHINO-CAST® Steel Alloy Products play a vital part of a larger cost effective sustainable End-To-End Dross Management Solution that can help give a faster return on investment over a much shorter period of time.