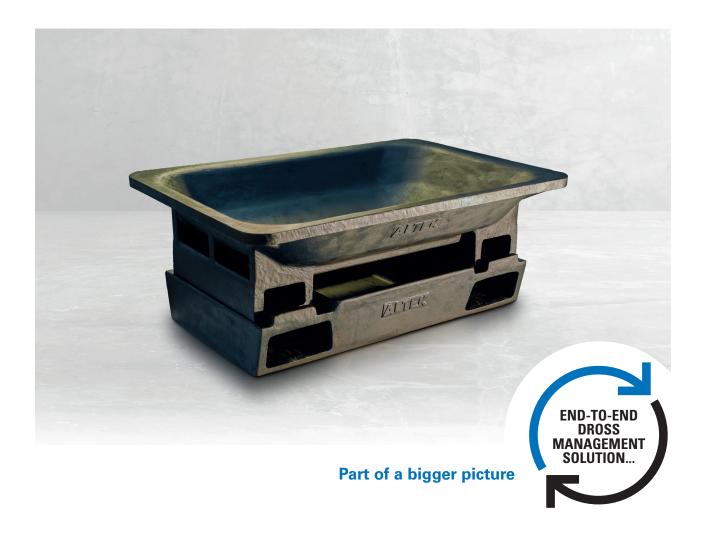

# **ALTEK RHINO-CAST®**

Products include single or multi-chamber skim pan sets, ingot moulds, press heads, sow moulds along with salt cake and dross containers. ALTEK's proprietary RHINO-CAST® steel alloy has been specifically developed to withstand the severe casthouse environment and is designed to endure both mechanical and thermal shock. Compared with fabricated or cast-iron pans, ALTEK's material is more durable, less likely to crack/break and retain their shape for many years resulting in lower procurement costs over time.

## **ALTEK's End-To-End Dross Management Solution**

RHINO-CAST® Steel Alloy Products play a vital part of a larger cost effective sustainable End-To-End Dross Management Solution that can help give a faster return on investment over a much shorter period of time.