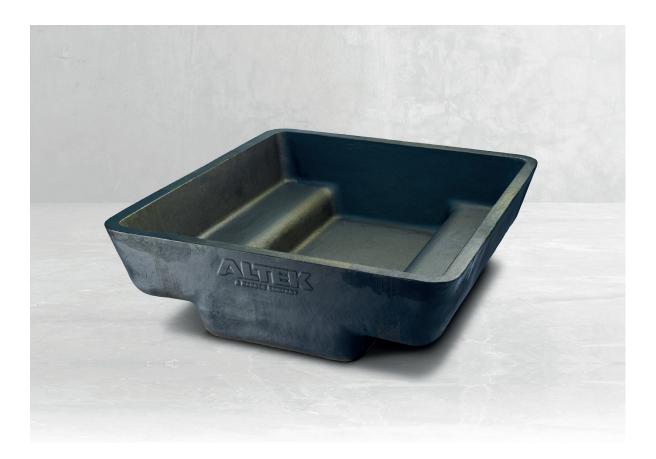

## ALTEK Ingot/Sow Mould Castings

Through our experience in designing durable castings for the ALTEK Dross and Salt Slag cooling presses, ALTEK has expanded its product base and now supplies a variety of casting products for the aluminium industry.

Maximising Productivity...

Products include ingot sow moulds, skim pan sets, dross containers and salt-cake containers. ALTEK can provide a variety of material grades including our RHINO-CAST® alloy steel which has been specifically developed to withstand the severe casthouse environment and is designed to endure both mechanical and thermal shock. ALTEK not only provides an extensive array of "standard" casting products but can also supply custom designed castings for your specific applications.

## **Available options**

- Custom designed ingot sow moulds, suited specifically to your needs
- Fully cast fork pockets
- Cast feet / lugs for ease of material handling
- Material Choice: ASTM A27 Grade 65-35 ALTEK's patented RHINO-CAST<sup>®</sup> steel