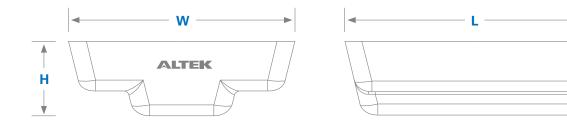

| Description             | <b>Outside Mould Dimensions</b> |       |        | Inside Mould Dimensions |       |        | Approx.         |
|-------------------------|---------------------------------|-------|--------|-------------------------|-------|--------|-----------------|
|                         | Length                          | Width | Height | Length                  | Width | Height | Mould<br>Weight |
| 450 Kg Standard Profile | 946                             | 946   | 444    | 841                     | 841   | 368    | 625 Kg          |
| 550 Kg Standard Profile | 978                             | 978   | 482    | 873                     | 873   | 406    | 695 Kg          |
| 550 Kg Low Profile      | 1372                            | 1220  | 317    | 1270                    | 1118  | 267    | 940 Kg          |
| 680 Kg Low Profile      | 1422                            | 1232  | 350    | 1320                    | 1130  | 298    | 1020 Kg         |
| 900 Kg Low Profile      | 1473                            | 1257  | 406    | 1371                    | 1207  | 356    | 1150 Kg         |