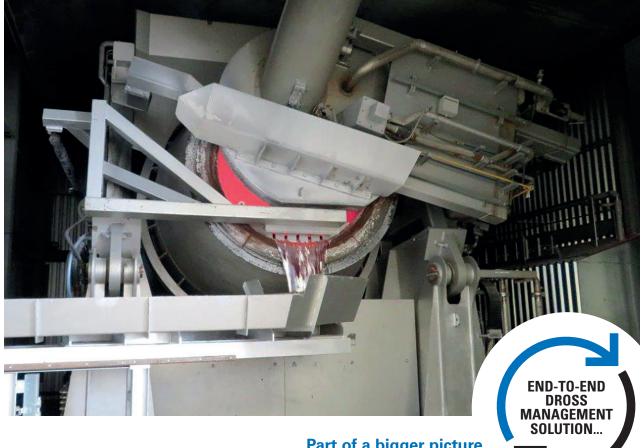

# **ALTEK Melting Solutions Tilting Type Rotary Furnace** (TTRF®)

Whether you process aluminium dross, UBC, chips or irony scrap, the ALTEK Melting Solutions TTRF<sup>®</sup> can increase throughputs, improve metal recovery and lower overall energy consumption. With over 60 installations throughout the world, the ALTEK Melting Solution TTRF<sup>®</sup> is the leading rotary furnace technology available to the aluminium industry. ALTEK Melting Solutions has created the most advanced and competitive rotary furnace offering customers various patented features to aid and improve operational efficiency. All designs come with a dedicated rotation mechanism and a high efficiency fume extraction system suited to the plant requirement and layout.

#### The System

The ALTEK Melting Solutions TTRF® is the culmination of decades of development, combining several unique aspects for high efficiency, low energy consumption and low maintenance:

- Our multi-directional door has proven to reduce energy 1. consumption by 15%.
- A 20° tilt back provides less charges and quicker 2 melt cycles.
- 3. Our refractory lining is pre-cast block technology - reduces downtime
- 4. Pin-drive rotation mechanism most reliable technology