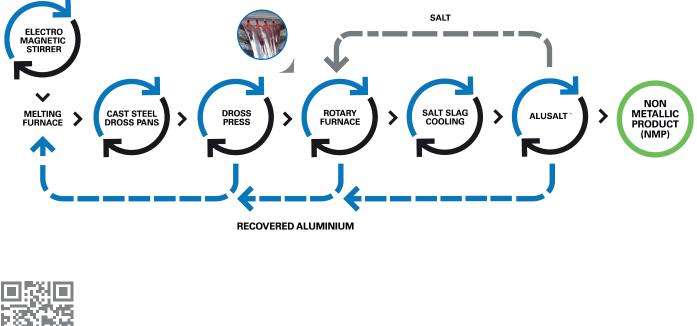

# **ALTEK's End-To-End Dross Management Solution**

Tilting Rotary Furnace Technology plays a vital part of a larger cost effective sustainable End-To-End Dross Management Solution that can help give a faster return on investment over a much shorter period of time. Typically as little as two years.