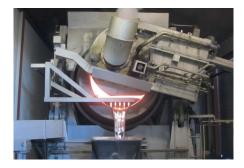

# **ALTEK Melting Solutions Tilting Type Rotary Furnace** (TTRF®)

Whether you process aluminium dross, UBC, chips or irony scrap, the ALTEK Melting Solutions TTRF<sup>®</sup> can increase throughputs, improve metal recovery and lower overall energy consumption. With over 60 installations throughout the world, the ALTEK Melting Solution TTRF<sup>®</sup> is the leading rotary furnace technology available to the aluminium industry. ALTEK Melting Solutions has created the most advanced and competitive rotary furnace offering customers various patented features to aid and improve operational efficiency. All designs come with a dedicated rotation mechanism and a high efficiency fume extraction system suited to the plant requirement and layout.

#### The System

The ALTEK Melting Solutions TTRF® is the culmination of decades of development, combining several unique aspects for high efficiency, low energy consumption and low maintenance:

- Our multi-directional door has proven to reduce energy 1. consumption by 15%.
- A 20° tilt back provides less charges and quicker 2 melt cycles.
- 3. Our refractory lining is pre-cast block technology - reduces downtime
- 4. Pin-drive rotation mechanism most reliable technology